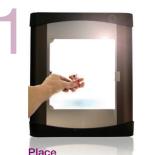

### Place, Preview, Create

With PackshotCreator, generate product pictures and animations in only three steps:

the product inside of the lightbox

**Preview** the item in real time on your screen

Create your photos in a few clicks