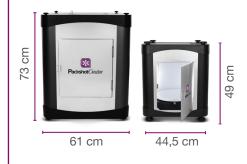

### Technical specifications: PackshotCreator e360 / Mini 360

| Product features                                                                                                                                                     | Real-time preview on screen<br>Cast shadows control<br>360° animation creation in Flash, Gif and Html5 formats<br>Custom animation sequence creation<br>Retouching tools<br>Annotation tools<br>FTP client<br>Email transmission<br>Watermarking<br>Automatic original file saving                                                                                                                                                                                                                                                                                                                                                                                                      |
|----------------------------------------------------------------------------------------------------------------------------------------------------------------------|-----------------------------------------------------------------------------------------------------------------------------------------------------------------------------------------------------------------------------------------------------------------------------------------------------------------------------------------------------------------------------------------------------------------------------------------------------------------------------------------------------------------------------------------------------------------------------------------------------------------------------------------------------------------------------------------|
| Lightbox lighting                                                                                                                                                    | Homogeneous daylight type lighting (6500 K, 4x18W)                                                                                                                                                                                                                                                                                                                                                                                                                                                                                                                                                                                                                                      |
| Integrated digital camera<br>Max. image resolution<br>Saving formats<br>PC connection<br>Software version                                                            | Canon PowerShot SX110 IS (9 Mpixels)<br>3456x2592 (300 dpi)<br>Jpg, Tiff, Gif, Flash, Html5<br>USB 2.0<br>Packshot <i>Creator</i> 360 Edition                                                                                                                                                                                                                                                                                                                                                                                                                                                                                                                                           |
| Lightbox dimensions (LxWxH)<br>Business model<br>Mini model<br>Turntable dimensions (ØxH)<br>Turntable weight<br>Package weight<br>Business model<br>Mini model      | 61x61x73 cm<br>44,5x44,5x49 cm<br>39x 8,13 cm and 29x8,13 cm<br>2,5 kg<br>42,5 kg<br>19,5 kg                                                                                                                                                                                                                                                                                                                                                                                                                                                                                                                                                                                            |
| Max. product size (LxWxH)<br>Business model<br>Mini model<br>Max. product weight                                                                                     | Top shot: 40x58x30 cm<br>Side shot: 40x40x40 cm<br>Top shot: 30x43x20 cm<br>Side shot: 27x27x27 cm<br>11 kg                                                                                                                                                                                                                                                                                                                                                                                                                                                                                                                                                                             |
| Package composition                                                                                                                                                  | USB lightbox<br>USB turntable<br>Optimized digital camera<br>Packshot <i>Creator</i> software<br>Cables and cords<br>Tripod<br>Acrylic product stand<br>White background for side shots<br>Reflective door cover<br>Foam supports for digital camera<br>Fluorescent lamps<br>System requirements<br>OS: Windows® ME / 2000 / XP or Windows 7 (Administrator Account)<br>Mac OS X 10.6 and above<br>CPU: Pentium® or equiv. (1 GHz or higher preferred)<br>RAM: Min. 1 GB (2 GB preferred)<br>VGA: Min. 1024x768, True color<br>Monitor Type: CRT or LCD monitor<br>3 USB ports min., CD ROM Drive<br>Internet connection with active email account (optional)<br>Vottage<br>AC 220-240V |
| PackshotCreator         Belgium           Tel.: +33 (0) 1 47 42 66 66         Tel.: +32 (0) 240069           Fax: +33 (0) 1 47 42 66 67         Tel.: +31 (0) 207188 |                                                                                                                                                                                                                                                                                                                                                                                                                                                                                                                                                                                                                                                                                         |