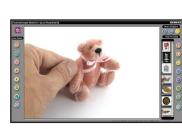

### Place, Preview, Create

With PackshotCreator, generate product pictures and animations in only three steps:

the product inside of the lightbox

**Preview** the item in real time on your screen

Create your photos in a few clicks